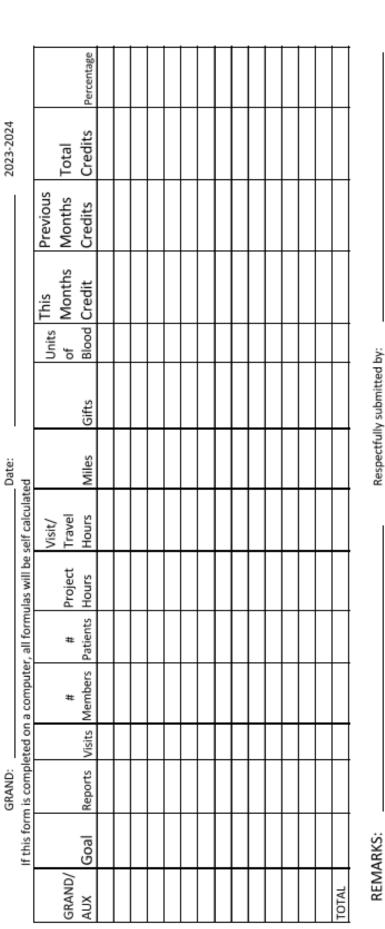

| State: (32) NM |                                           | Zip:          | Zip: (33) 88330                               |                                 |                                             |            |
|                                        |                                                                                                       |                                                        |              |               |                |                                           |               |                                               |                                 |                                             |            |

# GRAND HOSPITAL CHAIRMAN'S MONTHLY REPORT MILITARY ORDER OF THE COOTIE AUXILIARY

"KEEP 'EM SMILING IN BEDS OF WHITE"



| Commission |
|------------|
| Hospital   |
| District   |
| upreme     |
| es to: Si  |
| 85         |

oner Copies

ADDRESS:

TITLE

PHONE: EMAIL:

# GRAND HOSPITAL CHAIRMAN'S MONTHLY REPORT MILITARY ORDER OF THE COOTIE AUXILIARY "KEEP 'EM SMILING IN BEDS OF WHITE"



2023-2024

5/10/23

Date:

Colorado

Grand:

6.15% 5.31% 19.40% Percentage \$824.49 \$0.00 \$0.00 \$0.00 \$0.00 \$0.00 \$0.00 \$0.00 \$0.00 \$0.00 1629.73 \$544.35 \$260.89 Credits Total 0.0 Previous Months Credits \$0.00 \$0.00 \$0.00 \$0.00 1629.73 \$0.00 \$0.00 \$0.00 \$0.00 \$0.00 \$0.00 \$0.00 \$544.35 \$824.49 \$260.89 Months of Months Blood Credit This Units 274.53 \$119.00 \$25.00 \$130.53 Gifts 300 165 999 195 Miles If this form is completed on a computer, all formulas will be self calculated 15.00 7.75 32.00 9.