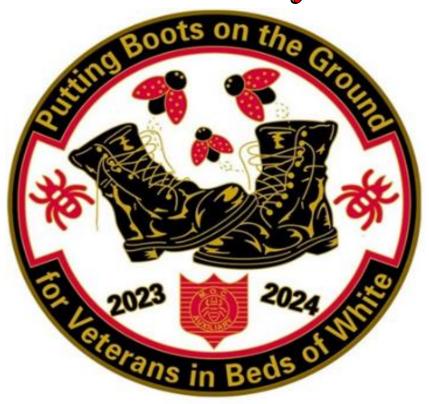

Congratulations to all the newly elected and appointed officers of the MOCA.

My theme is "Putting Boots on the Ground for Veterans in Beds of White." You have all heard the phrase of having "Boots of the Ground." As a dual member of the VFW and VFW Auxiliary and the MOC and MOC Auxiliary, my pin represents them all.

This year my President's project is going to be a Joint Project with the MOC and the MOCA. It is called "Operation Big Boot" raising money for Suicide awareness. Monies raised will go to a Suicide Awareness program of choice as voted on at your Grand.

Now, it is time to roll up our sleeves and "Put our Boots on the Ground" for our Veterans in Beds of White. Continue to think outside that box and be creative because by doing this we can accomplish a lot for our Veterans and the National Home.